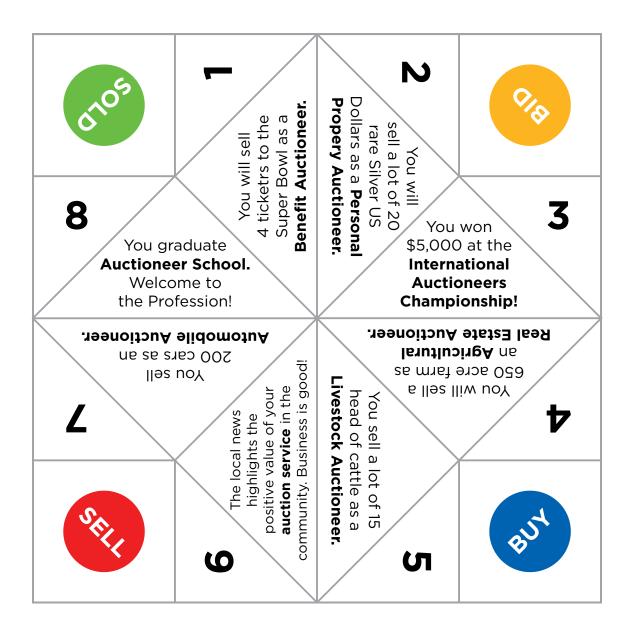

### To **BUILD** the fortune teller:

- 1. Cut around outside of Fortune Teller.
- 2. Fold in half and in half again.
- 3. Open out, turn over so top is blank and fold each corner into the middle. The colors will be pointing to the center.
- 4. Turn over and repeat. The numbers will be pointing to the center.
- 5. Turn back over so you can see the colors.
- Slide your thumb and your finger behind 2 of the colors and press together so they bend around and touch.
- 7. Repeat with the thumb and finger of the other hand for the other two pictures
- 8. All the colors should now be on top with centers touching
- 9. You are ready to use your Exploring Ag Ed fortune teller!

#### To **PLAY** the fortune teller:

- 1. Find a partner that will play the fortune teller
- 2. Hold the fortune teller closed, ask the partner to pick one of the words
- Open and close the fortune teller as you spell the word the partner chose. For example, the word "SOLD" will open and close 4 times, 1 for each letter; S(1), O(2), L(3), D(4).
- 4. Have the partner pick a number that is showing in the center of the fortune teller.
- 5. Open and close the fortune teller the number they chose
- 6. Now, have the partner pick a number again.
- 7. Open that number and read the fortune! **Check out this video** for a quick tutorial on how to play a fortune teller.