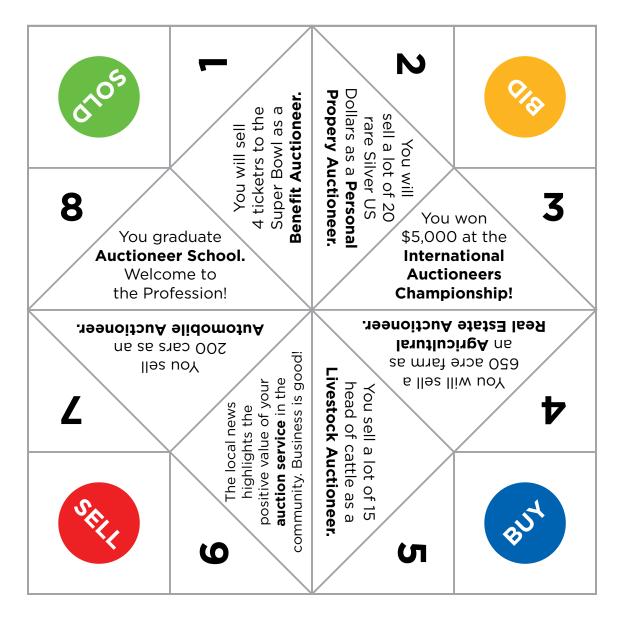

### To **BUILD** the fortune teller:

- 1. Cut around outside of Fortune Teller.
- 2. Fold in half and in half again.
- 3. Open out, turn over so top is blank and fold each corner into the middle. The colors will be pointing to the center.
- 4. Turn over and repeat. The numbers will be pointing to the center.
- 5. Turn back over so you can see the colors.
- Slide your thumb and your finger behind 2 of the colors and press together so they bend around and touch.
- 7. Repeat with the thumb and finger of the other hand for the other two pictures
- 8. All the colors should now be on top with centers touching
- 9. You are ready to use your Exploring Ag Ed fortune teller!

#### To **PLAY** the fortune teller:

- 1. Find a partner that will play the fortune teller
- 2. Hold the fortune teller closed, ask the partner to pick one of the words
- Open and close the fortune teller as you spell the word the partner chose. For example, the word "SOLD" will open and close 4 times, 1 for each letter; S(1), O(2), L(3), D(4).
- 4. Have the partner pick a number that is showing in the center of the fortune teller.
- 5. Open and close the fortune teller the number they chose
- 6. Now, have the partner pick a number again.
- 7. Open that number and read the fortune! **Check out this video** for a quick tutorial on how to play a fortune teller.