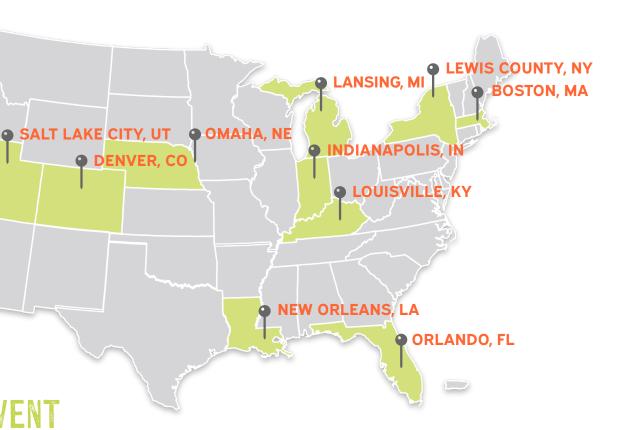

## WHERE WE WENT

AFBF Annual Convention | Salt Lake City, UT AFBF YF&R Conference | Omaha, NE National Ag in the Classroom Conference | Salt Lake City, UT National Cattlemen's Beef Association/CattleCon | Orlando, FL National Council of Teachers of English | Boston, MA National FFA Convention | Indianapolis, IN

Officially launched the American Farm Trail app! This free app helps showcase regional agritourism opportunities while promoting ag literacy.

National Science Teaching Association Conference | Denver, CO National Science Teaching Association Conference | New Orleans, LA On The Farm STEM® - Beef | Louisville, KY On The Farm STEM® – State Affiliation (Beef) | Lewis County, NY **On The Farm STEM® – State Affiliation (Dairy)** | Lansing, MI