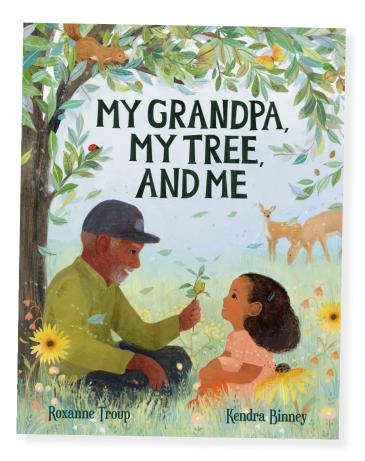

The 2024 Book of the Year was *My Grandpa, My Tree, and Me* by Roxanne Troup! The book was accompanied by a new educator's guide and Ag Mag mini on tree nuts.

Thanks to a generous sponsorship from Nationwide Insurance, 400 educators received *My Grandpa, My Tree, and Me* educator packs!