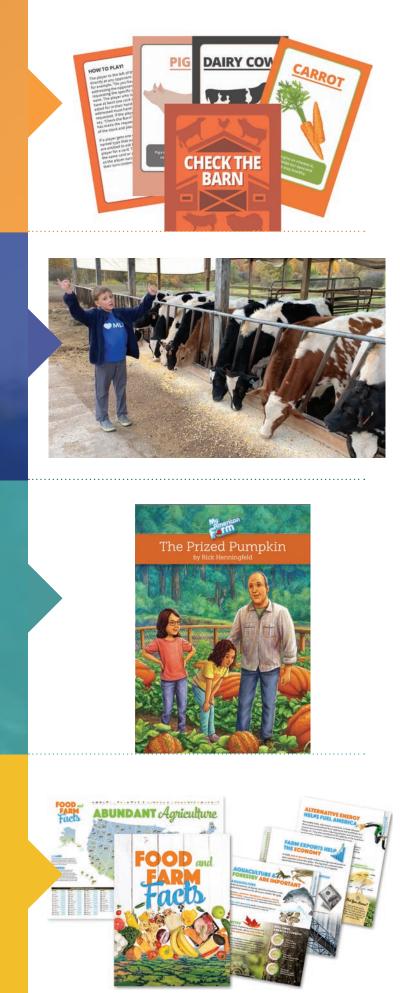

## **Check The Barn**

A matching card game for kids 4 and up! The object is to win the most pairs of cards.