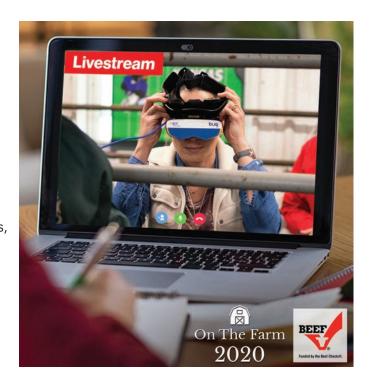

### Learn About Beef

One 2020 On the Farm STEM event was scheduled to be held in Nashville, TN. Due to the pandemic, the event was held virtually with 31 participants!

We held 2 virtual professional development events using our phenomenon-based curriculum. We originally intended to host 10 in-person events in metropolitan areas, but online we reached 553 educators across the country!

553 educators reached